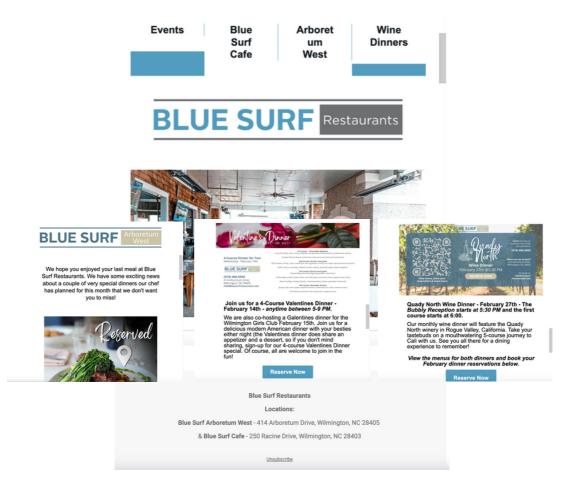

# **BLUE SURF**CAFE

- FAMILY-FRIENDLY CAFE WITH MARKETING TARGETING UNCW STUDENTS & LOCALS LIVING AND WORKING IN THE AREA.
- OPEN FOR BREAKFAST & LUNCH EVERYDAY 8:30 AM -2:30 PM

#### WEBSITE DEVELOPMENT

- MENUS UPDATED EVERY SEASON
- WEEKLY DRINK AND DINNER SPECIALS
- MONTHLY 5-COURSE WINE DINNERS AND MORE
- LARGE PARTIES WELCOME!
- OVERALL WEBSITE TRAFFIC INCREASED BY 24% FOR OVERALL YEAR (43-46% IN NOVEMBER AND DECEMBER 2023).

#### **DIGITAL MARKETING STRATEGIES**

- BLUE SURF CAFE NOW AN EVENT **VENUE - CAMPAIGNS LED TO OVER** 30 EVENT LEADS IN 3 MONTHS.
- IG FOLLOWERS INCREASED BY 250% IN 6 MONTHS
- OVER 2,000 SUBSCRIBERS ADDED TO CONTACT LIST
- EMAIL CAMPAIGNS FOR EVENT VENUE LED TO OVER 50 BOOKINGS

#### BLUE SURF RESTAURANTS **EVENT EMAIL CAMPAIGNS** WITH RESERVATION LINKS, WEEKLY SPECIALS & SUBSCRIBER EXCLUSIVES.